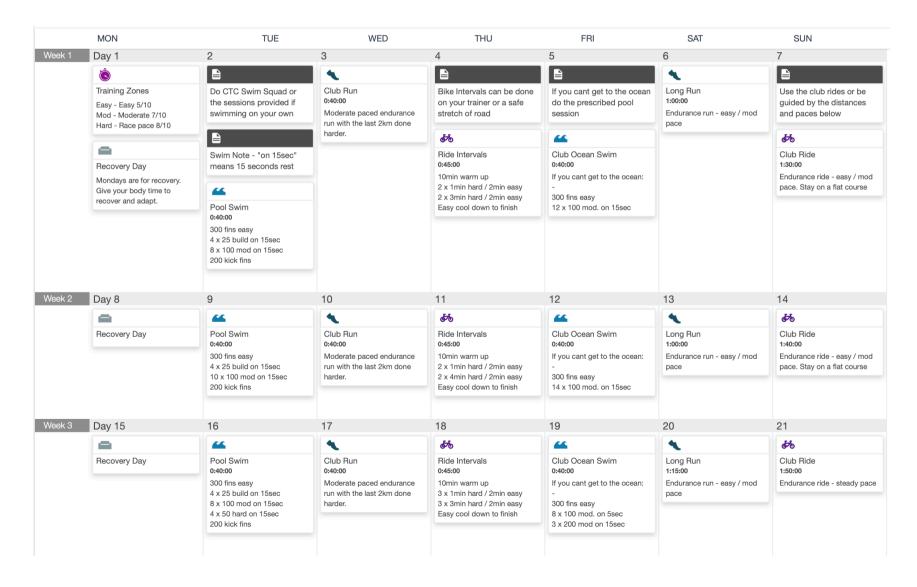

## **Cronulla Triathlon Club**8 week Beginner Standard Distance Training Plan

Created by: Peter Clifford, Triathlon Australia Accredited Performance Coach

This program is designed to make use of Club sessions available but also gives options if you are unable to make it to a session that day.