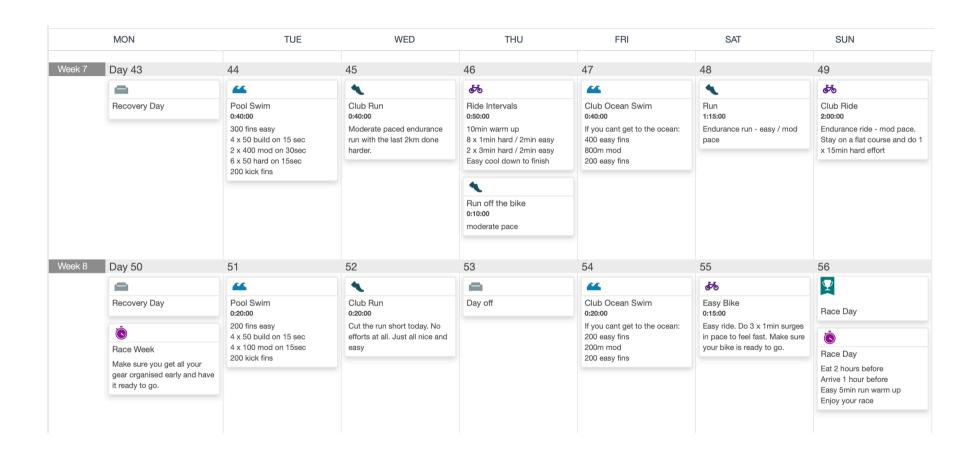

## **Cronulla Triathlon Club**8 week Beginner Standard Distance Training Plan

|        | MON           | TUE                                                                                                             | WED                                                                                      | THU                                                                                                                                                        | FRI                                                                                                            | SAT                                                  | SUN                                                                                          |
|--------|---------------|-----------------------------------------------------------------------------------------------------------------|------------------------------------------------------------------------------------------|------------------------------------------------------------------------------------------------------------------------------------------------------------|----------------------------------------------------------------------------------------------------------------|------------------------------------------------------|----------------------------------------------------------------------------------------------|
| Week 4 | Day 22        | 23                                                                                                              | 24                                                                                       | 25                                                                                                                                                         | 26                                                                                                             | 27                                                   | 28                                                                                           |
|        |               | 44                                                                                                              | •                                                                                        | =                                                                                                                                                          | 44                                                                                                             | •                                                    | <b>ĕ</b> *6                                                                                  |
|        | Recovery Week | Pool Swim                                                                                                       | Club Run<br>0:25:00                                                                      | Day off                                                                                                                                                    | Club Ocean Swim                                                                                                | Long Run<br>0:45:00                                  | Club Ride<br>1:15:00                                                                         |
|        |               | 300 fins easy                                                                                                   | Easy run - no efforts and if                                                             |                                                                                                                                                            | If you cant get to the ocean:                                                                                  | Endurance run - easy pace                            | Endurance ride - easy pace                                                                   |
|        | Recovery Day  | 4 x 25 build on 15sec<br>4 x 100 easy on 15sec<br>200 kick fins                                                 | doing the club run cut the course short                                                  |                                                                                                                                                            | 1km steady continuous                                                                                          |                                                      |                                                                                              |
| Week 5 | Day 29        | 30                                                                                                              | 31                                                                                       | 32                                                                                                                                                         | 33                                                                                                             | 34                                                   | 35                                                                                           |
|        |               | <b>44</b>                                                                                                       | •                                                                                        | <i>&amp;</i> ⁄₀                                                                                                                                            | <b>**</b>                                                                                                      | •                                                    | €%                                                                                           |
|        | Recovery Day  | Pool Swim 0:40:00 300 fins easy 2 x 50 build on 15 sec 10 x 100 mod on 15sec 2 x 50 hard on 15sec 200 kick fins | Club Run 0:40:00  Moderate paced endurance run with the last 2km done harder.            | Ride Intervals 0:45:00  10min warm up 3 x 1min hard / 2min easy 3 x 4min hard / 2min easy Easy cool down to finish                                         | Club Ocean Swim 0:40:00  If you cant get to the ocean: - 500 fins 8 x 100 mod. on 15sec 3 x 200 mod on 15sec   | Run<br>1:15:00<br>Endurance run - easy / mod<br>pace | Club Ride 1:45:00 Endurance ride - easy / mo pace. Stay on a flat course                     |
| Week 6 | Day 36        | 37                                                                                                              | 38                                                                                       | 39                                                                                                                                                         | 40                                                                                                             | 41                                                   | 42                                                                                           |
|        |               | 44                                                                                                              | •                                                                                        | <i>₫</i> ₺                                                                                                                                                 | 4                                                                                                              | •                                                    | <i>ĕ</i> %                                                                                   |
|        | Recovery Day  | Pool Swim 0:40:00 300 fins easy 4 x 50 build on 15 sec 4 x 200 mod on 15sec 4 x 50 hard on 15sec 200 kick fins  | Club Run<br>0:40:00<br>Moderate paced endurance<br>run with the last 2km done<br>harder. | Ride Intervals 0:50:00  10min warm up 4 x 1min hard / 2min easy 4 x 3min hard / 2min easy Easy cool down to finish  Run off the bike 0:10:00 moderate pace | Club Ocean Swim 0:40:00  If you cant get to the ocean: - 400 fins 4 x 50 mod. on. 15sec 16 x 100 mod. on 15sec | Run<br>1:15:00<br>Endurance run - easy / mod<br>pace | Club Ride 2:00:00 Endurance ride - mod pace Stay on a flat course and do x 5min hard efforts |